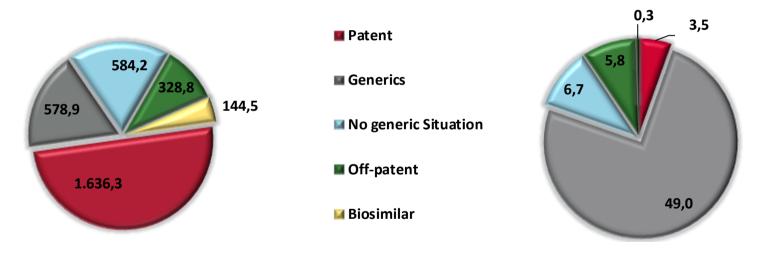

# SHI market overview by market segments January 2024

### SHI market overview by market segments January 2024

SHI market by market segment, comparison of sales and number of prescriptions. Source: NVI (INSIGHT Health)