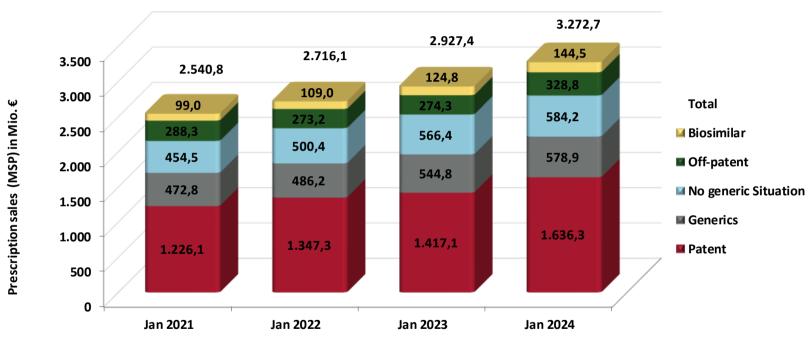

### Sales development January 2021 – 2024

Sales development in the overall SHI market and by market segment. Source: NVI (INSIGHT Health)

#### Prescription sales (MSP) in Mio. €