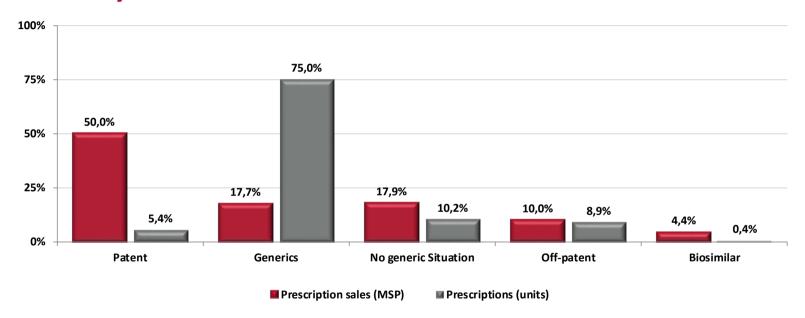

### Prescriptions (units) in Mio.

Sales and prescription trends in the overall SHI market and by market segment. Source: NVI (INSIGHT Health)

Sales by MSP, prescriptions correspond to the number of SHI prescriptions billed. Source: NVI (INSIGHT Health)